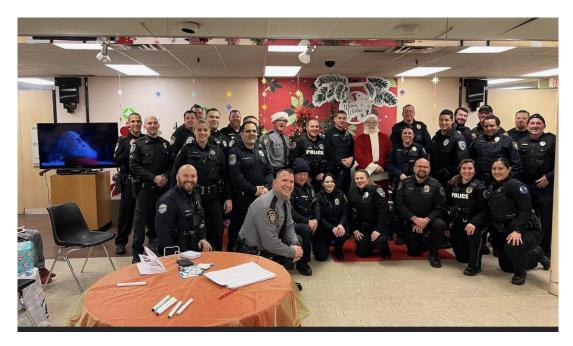

# **COMMUNITY POLICING:**

Officer Oxenford at Berks County Shop with a Cop.

Officer Cooper and Officer Lanza with our friends from WBFD delivering Christmas presents.

# **COMMUNITY POLICING:**

Officer Baxter and Officer Doelp escorting Santa.

Santa and SHPD at CW East Elementary School.