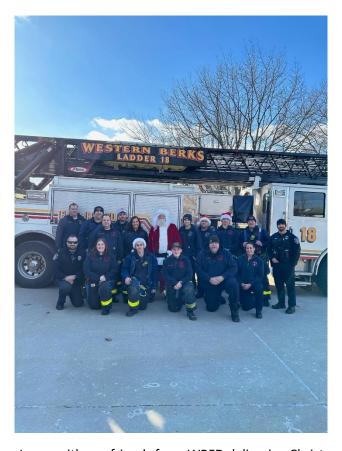

# **COMMUNITY POLICING:**

Officer Oxenford at Berks County Shop with a Cop.

Officer Cooper and Officer Lanza with our friends from WBFD delivering Christmas presents.

# **COMMUNITY POLICING:**

Officer Baxter and Officer Doelp escorting Santa.

Santa and SHPD at CW East Elementary School.