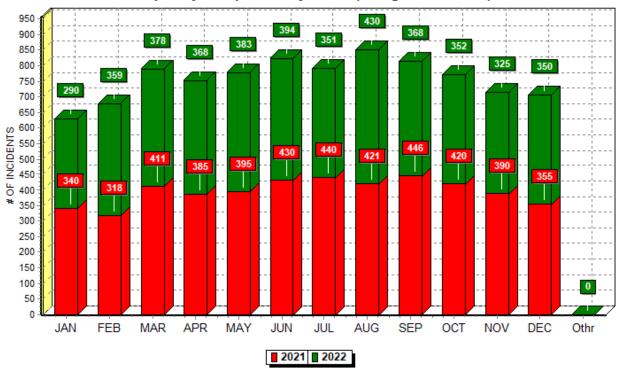

### **2022 CALLS FOR SERVICE BY MONTH:**

#### Frequency Comparison by Month (Using DATE RECD)