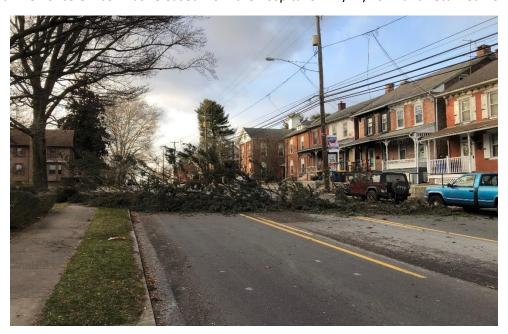

### **DECEMBER CALLS OF INTEREST:**

Wernersville Borough: Tree down Motor Vehicle Crash

On December 23, 2022, at approximately 3:00 pm there was a Fire Police Officer struck by a motor vehicle. Officer Cooper was already on scene for a tree down with power lines and was the first Police Officer on scene. Officer Cooper immediately requested EMS and all personal were enroute. Fire personnel was tending to the Fire Police Officer who was struck he appeared to have injuries to his lower extremities. After striking the Fire Police Officer, the driver pulled over and was identified. The driver of the striking vehicle was interviewed along with several other witnesses. The Fire Officer sustained non-life-threatening injuries and was transported to Tower Health /Reading Hospital for treatment. The driver of the vehicle will be cited for careless driving relating to this incident.