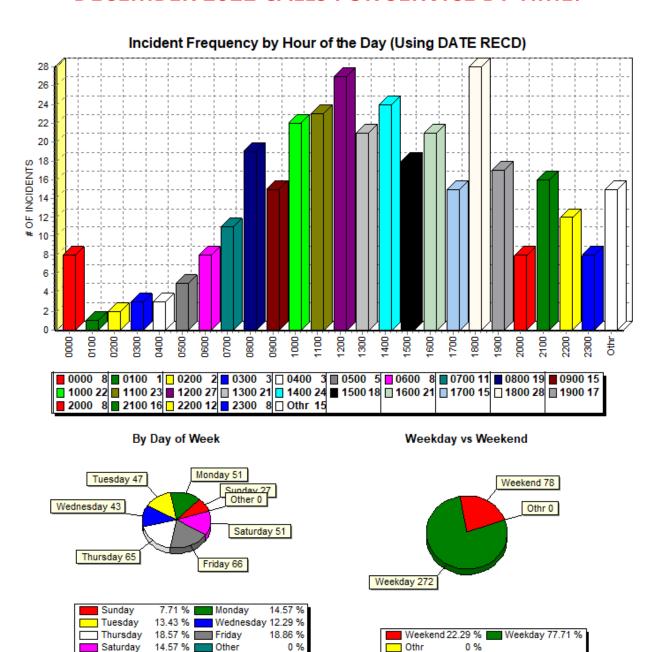

### **DECEMBER 2022 CALLS FOR SERVICE BY TIME:**

#### Incident Frequency by Hour of the Day (Using DATE RECD)

By Day of Week

#### Weekday vs Weekend