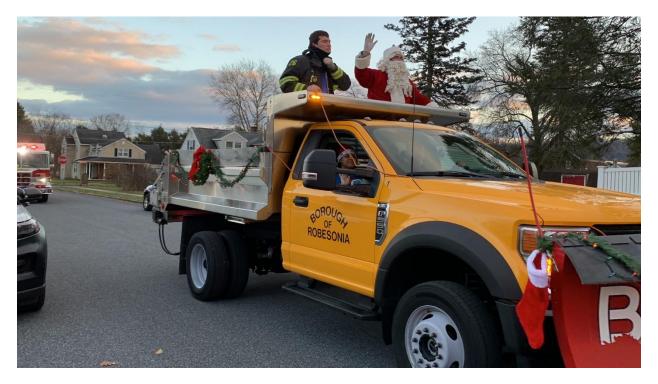

# **COMMUNITY POLICING:**

Officer Oxenford at Berks County Shop with a Cop.

Officer Cooper and Officer Lanza with our friends from WBFD delivering Christmas presents.

# **COMMUNITY POLICING:**

Officer Baxter and Officer Doelp escorting Santa.

Santa and SHPD at CW East Elementary School.