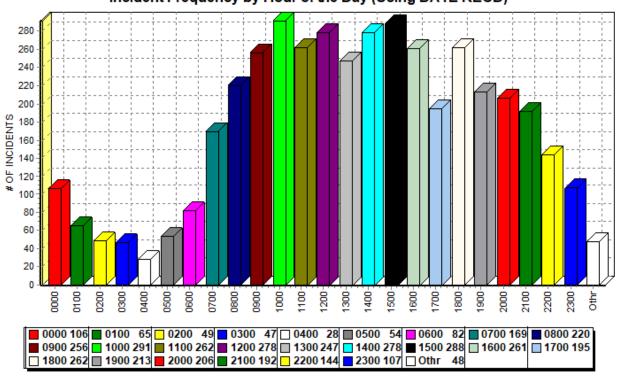

### **2022 CALLS FOR SERVICE BY TIME:**

#### Frequency Comparison by Month (Using DATE RECD)