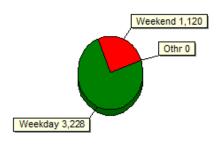

cene.

Upon SHPD Officers arrival the owner witnessed the incident and pointed SHPD to the tractor trailer. The operator of the tractor trailer was contacted and admitted causing the damage. He was cited for violation of the PA vehicle code for accidents involving damaged to unattended property.

# **COMMUNITY POLICING:**



Officer Oxenford at Berks County Shop with a Cop.



Officer Cooper and Officer Lanza with our friends from WBFD delivering Christmas presents.

# **COMMUNITY POLICING:**



Officer Baxter and Officer Doelp escorting Santa.



Santa and SHPD at CW East Elementary School.

### **DECEMBER 2022 CALLS FOR SERVICE BY TIME:**



### **2022 CALLS FOR SERVICE BY TIME:**

#### Incident Frequency by Hour of the Day (Using DATE RECD)



By Day of Week



#### Weekday vs Weekend





### **2022 CALLS FOR SERVICE BY MONTH:**

#### Frequency Comparison by Month (Using DATE RECD)



## **VEHICLE MILEAGE**

| 45-1  | 8,245   | 2022 | Ford Explorer | (Doelp & Hackney)    | 1506 Miles Driven in Nov.    |
|-------|---------|------|---------------|----------------------|------------------------------|
| 45-2  | 128,179 | 2017 | Ford Explorer | (SRO Ranft)          | 321 Miles Driven in November |
| 45-3  | 94,945  | 2017 | Ford Taurus   | (Cole & McMahon)     | 1,202 Miles Driven in Nov.   |
| 45-4  | 12,639  | 2021 | Ford F-150    | (Hook & Oxenford)    | 667 Miles Driven in Nov.     |
| 45-5  | 44,491  | 2020 | Ford F-150    | (Fizz & Patton)      | 875 Miles Driven in November |
| 45-6  | 98,660  | 2018 | Ford Explorer | (Cooper & Lehman)    | 1,550 Miles Driven in Nov.