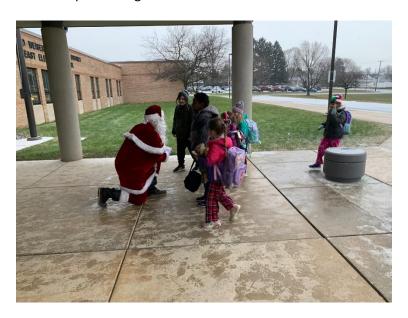

# **COMMUNITY POLICING:**

Officer Baxter and Officer Doelp escorting Santa.

Santa and SHPD at CW East Elementary School.