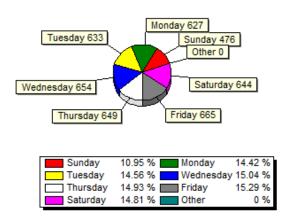

### **2022 CALLS FOR SERVICE BY TIME:**

#### Frequency Comparison by Month (Using DATE RECD)